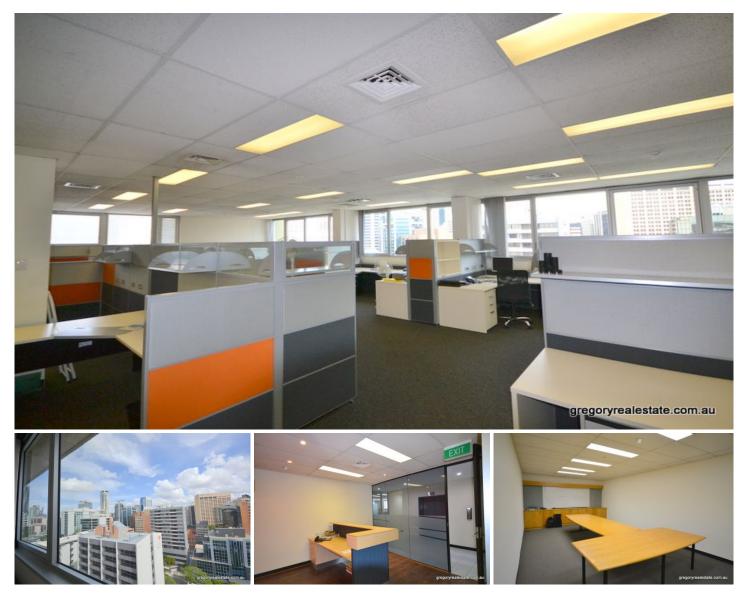

Incentives available.

Partial quality fitout.

Space located on an upper level. Excellent inner city views. Natural light on three sides.

Well appointed flexible fit out. Modern office furniture if required..

Reception, boardroom, 3 private offices, open office area and kitchen lunch room.

Attractive building with 2 lifts.

Bus stops almost at front door ...

Short walk to Central Railway Station. 10 Minute walk to Queen Street Mall.

Permanent parking available in the parking station behind the building.

Free council city loop bus short walk.

Close to hospitals, medical centers, restaurants, coffee shops, hotels, motels.