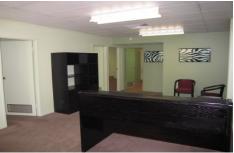

Concrete construction. Excellent low maintenance building. Built 1989. Architectural Award 1990 winner.

Area 102m2. Ground floor, up about 10 stairs at front, ground level rear door access.

Ducted air conditioning. New carpet tiles. 3 Partitioned offices and 2 open areas. Tea bench.