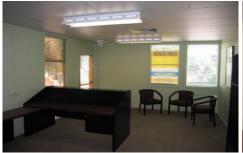

Concrete construction. Excellent low maintenance building. Built 1989. Architectural Award 1990 winner.

Area 102m2. Ground floor, up about 10 stairs at front, ground level rear door access.

Ducted air conditioning. New carpet tiles. 3 Partitioned offices and 2 open areas. Tea bench.