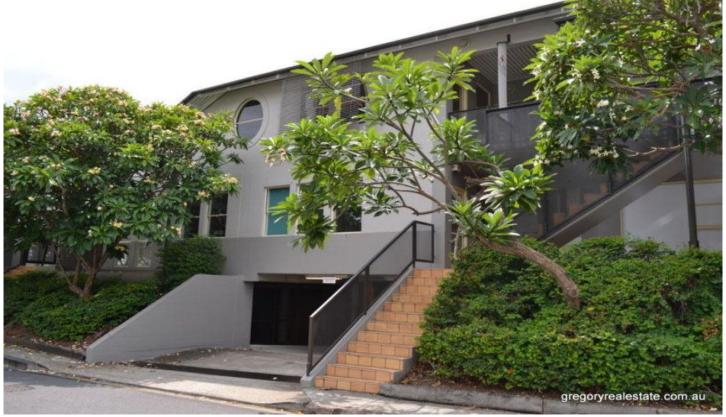

## GREGORY

Since 1967

2

1 km from Brisbane G.P.O.

Excellent access to major arterial roads.

Free Council bus loop to city centre every 15 minutes during normal working hours.

Cafes, hotel and post office in the local business area.

Concrete construction. Excellent low maintenance building. Built 1989. Architectural Award 1990 winner.

Area 102m2. Ground floor, up about 10 stairs at front, ground level rear door access.

Ducted air conditioning. New carpet tiles. 3 Partitioned offices and 2 open areas. Tea bench.