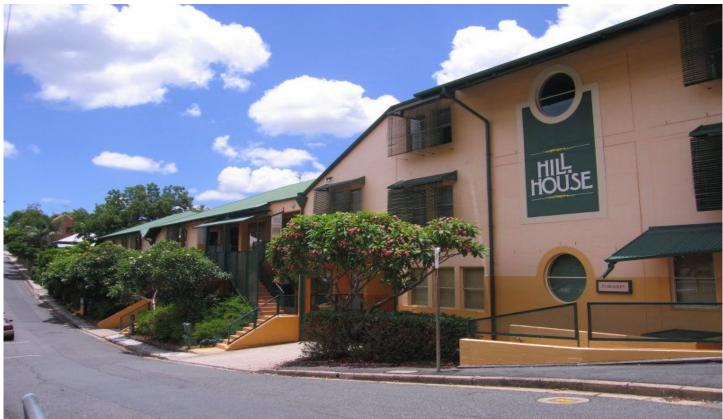

## **GREGORY**

Since 1967

2

Attractive CBD Fringe Office of 105 Sqm air conditioned and carpeted. Excellent condition.

In an award winning building.

Partitioned.

2 Undercover secure car spaces.

Own amenities.

Post office, excellent coffee shops and restaurants nearby. Free Spring Hill City Bus Loop across the road.

Low maintenenace design and low body corporate levies. On a 7.5% net return equates to a rental of approximately \$350/sqm/annum gross plus \$150/month/car space plus gst.

This is great buying.

Price : \$ 440,000 Building Size : 105 sqm

View : https://www.gregoryrealestate.com.au/s

ale/qld/city-north/spring-hill/commercial/

offices/7303188

John Roberts 0407 734 676