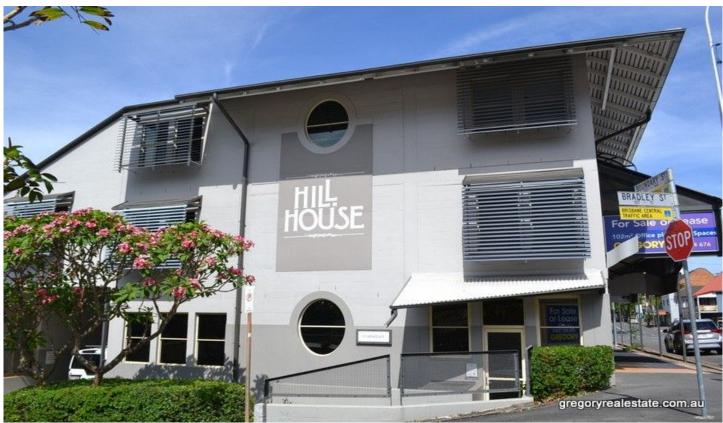

## **GREGORY**

Since 1967

- Ground Floor Corner Position
- Front Door to the street and Back Door to Carpark
- Extensively refurbished to include: brand new kitchen, appliances, bathroomware, carpeting and

## paintwork.

- Full kitchen + 2 Bathrooms
- Great Visibility on Corner with lots of Natural Light
- Directly opposite St Andrew's Hospital.in Boundary St, Spring Hill.
- 2 Private Car Spaces. Excellent exposure
- Award winning building.
- Flexible fitout potential.
- Post Office, coffee shops, restaurants, hotels nearby.
- Public buses at front door. Also Free City Loop every 15 minutes Mon-Fri.