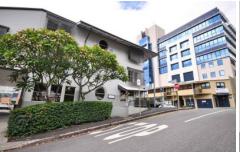

## **GREGORY**

Since 1967

- Ground Floor Corner Position
- Front Door to the street and Back Door to Carpark
- Extensively refurbished to include: brand new kitchen, appliances, bathroomware, carpeting and

## paintwork.

- Full kitchen + 2 Bathrooms
- Great Visibility on Corner with lots of Natural Light
- Directly opposite St Andrew's Hospital.in Boundary St, Spring Hill.
- 2 Private Car Spaces. Excellent exposure
- Award winning building.
- Flexible fitout potential.
- Post Office, coffee shops, restaurants, hotels nearby.
- Public buses at front door. Also Free City Loop every 15 minutes Mon-Fri.