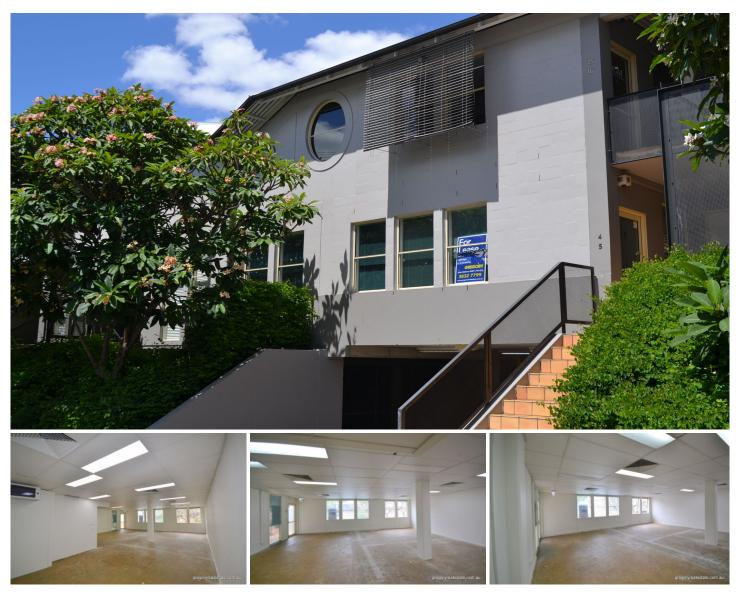

Functional space of 102 sqm. Attractive building. Refurbished ready for fit out.

Convenient location bus stops adjacent inluding the free Spring Hill-City Loop.

One of the car space at the back door.

Post Office, excellent coffee shops, cafes and bars nearby. Spring Hill Baths at rear.

St Andrews Hospital across the road.

Currently divided into 3 rooms plus general office area. Can be rearranged to suit.

Ducted air-con. M and F toilets.

Good street prescence plus ground level access from rear.

## Building Size : 102 sqm View

: https://www.gregoryrealestate.com.au/s ale/qld/city-north/spring-hill/commercial/ offices/7303179

0407 734 676